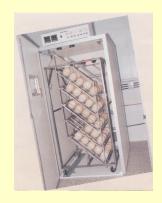

## **Ostriches - a Very Fertile Animal**

A nutritionally well fed and well cared for high pedigree female ostrich can easily produce 40 offspring per year. Coupled with a short gestation period of only 42 days to hatch an ostrich egg, it is easy to see why this is an industry worthy of investigation.