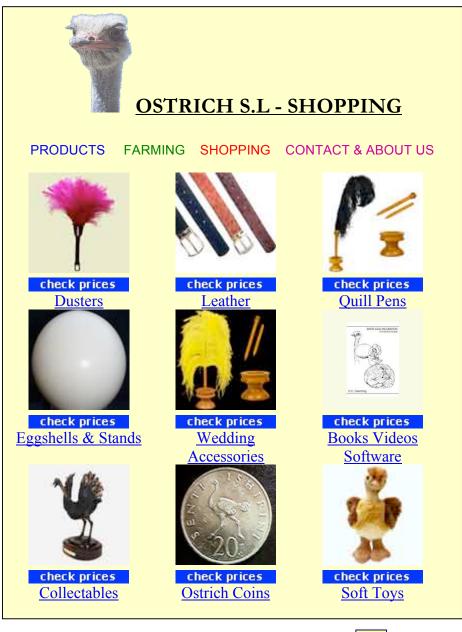

## ESCUELA TÉCNICA SUPSHOPPING WEBSITE:

When you click on each of the links, you will be redirected to the corresponding page (in a new window).