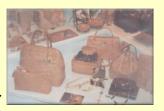

## Leather:

Ostrich leather is <u>unmistakable</u> in its appearance; <u>No other material looks similar to it</u>. It is characterized by raised points that are localized to the center of the hide.

Exquisite ostrich leather is the <u>strongest</u> <u>commercially available leather in the world</u>, easily recognised for its distinctive quill pattern and revered for its suppleness and softness.