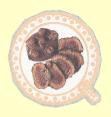

## Meat:

Ostrich, the "healthy red meat," is a **low fat**, **low calorie**, **low cholesterol** alternative to traditional red and white meat - and is high in protein.